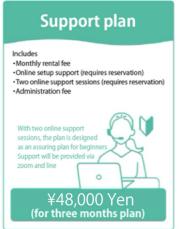

## New feature 2: New pricing structure to enhance further support

The Company introduced a new package plan that includes set up support and two online support sessions every month at a reasonable price.

| Contract period                 | Rer                 | Rental price for the first time rental |                           |  |
|---------------------------------|---------------------|----------------------------------------|---------------------------|--|
| Three months                    | ¥48,000             | ¥48,000                                | ¥48,000                   |  |
| Two months                      | ¥58,000             | ¥58,000                                |                           |  |
| One month                       | ¥88,000             |                                        |                           |  |
|                                 |                     |                                        |                           |  |
| Contract period                 | Rental p            | rice for the second t                  | ime and onward            |  |
| Contract period<br>Three months | Rental p<br>¥38,000 | rice for the second t<br>¥38,000       | ime and onward<br>¥38,000 |  |
|                                 |                     |                                        |                           |  |

Requires no initial installation fee. Upon signing up for second time

\* Consumables, shipping and tax not included