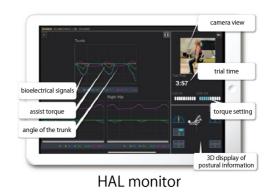

# New feature 1:HAL Monitor that visualizes physical data and enables further support from staff

HAL is now connected with CYBERDYNE cloud system. This enables visualization of information of bioelectrical signal and postural information. The wearer can not only obtain visual feedback but also receive quality support from their therapists and trainers remotely.

Image of training with HAL monitor

Visualization of physical information to check effective body movements
Connects to cloud to realize effective support from remote
Real time monitoring and recording function to look back previous sessions