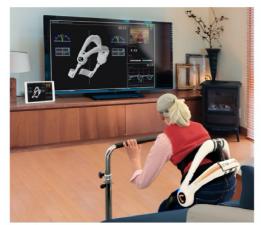

# Renewal of "Neuro HALFIT at home service" ~ Entire process from sign up to after support can be completed online~

CYBERDYNE Inc. [Tsukuba, Ibaraki, CEO: Yoshiyuki Sankai (the "Company") announced to renew its "Neuro HALFIT at home" service as an online support service connected to cloud. The Company designed the service for those experiencing less opportunity to work out and less level of physical activities, as they are asked to stay home to prevent being infected by COVID-19.

# New feature 1:HAL Monitor that visualizes physical data and enables further support from staff

HAL is now connected with CYBERDYNE cloud system. This enables visualization of information of bioelectrical signal and postural information. The wearer can not only obtain visual feedback but also receive quality support from their therapists and trainers remotely.

Image of training with HAL monitor

Visualization of physical information to check effective body movements
Connects to cloud to realize effective support from remote
Real time monitoring and recording function to look back previous sessions